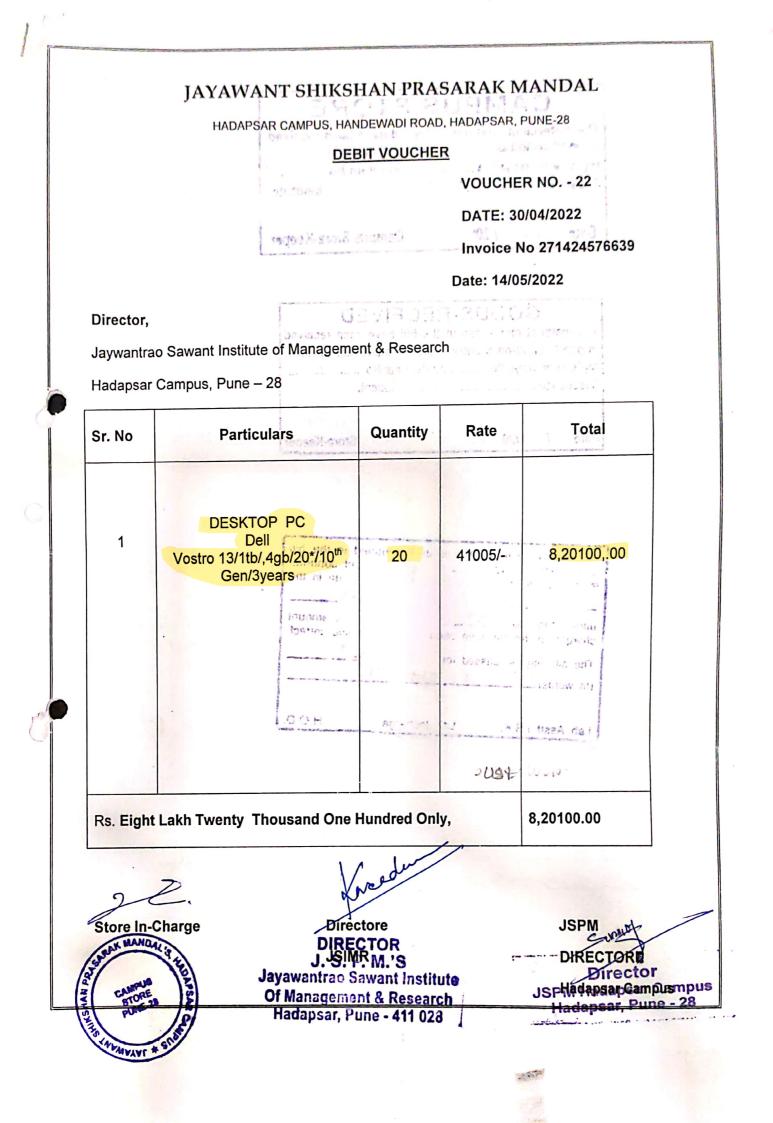

## **Supporting Documents as per SOP:**

| Sr. No | Particulars                                          |  |
|--------|------------------------------------------------------|--|
| 1.     | Latest New Purchase of 20 Computers Invoice and Bill |  |
|        |                                                      |  |
|        |                                                      |  |